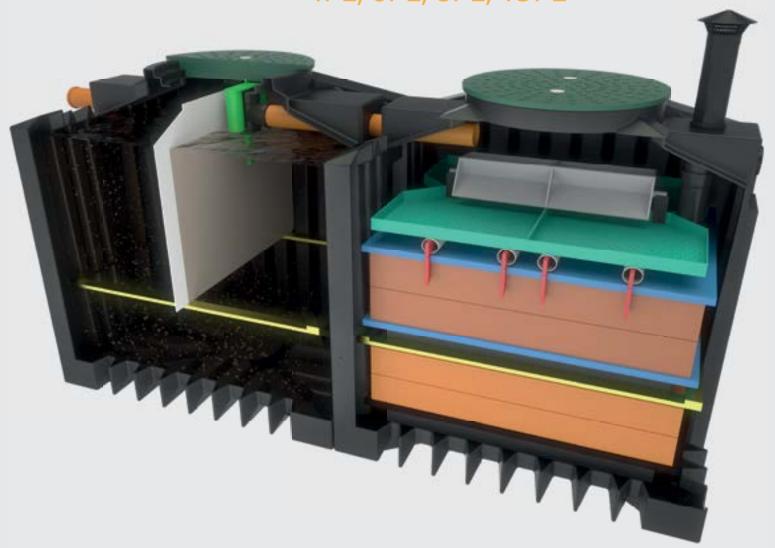

## Range ClearFox® By Breizho®

4PE, 6PE, 8PE, 15PE

ClearFox® By Breizho® is an innovative system that operates without electricity, easy to install and use and requires no special maintenance. If used properly, the filter is guaranteed for life without any changes. Its main features are its extremely stable operation (under load, overload) and the considerable cost reduction in long terms can be explained by the lack of technical parts and the cost of disposal and low maintenance.

- Reliable and robust
- Made in Germany
- Tanks warranty 15 years

- Ease of transport
- Handling and installation:
  Lightness, simplicity, speed
- Small footprint
- Low visual impact
- Quality and strenght of tanks, installing in the presence of ground water approved
- Less maintenance
- No electricity
- No moving parts
- Subsidiar residence authorized

| Model                         | Prechamber(s)   | Filter(s)       | Dimensions of the excavation Minimum in cm |
|-------------------------------|-----------------|-----------------|--------------------------------------------|
| ClearFox® By Breizho®<br>4PE  | 2250 Liters     | 2250 Liters     | 372 x 172<br>Deepness : 240 maxi           |
| ClearFox® By Breizho®<br>6PE  | 3500 Liters     | 2250 Liters     | 462 x 172<br>Deepness : 240 maxi           |
| ClearFox® By Breizho®<br>8PE  | 2 x 2250 Liters | 2250 Liters     | 525 x 172<br>Deepness : 240 maxi           |
| ClearFox® By Breizho®<br>15PE | 2 x 3500 Liters | 2 x 2250 Liters | 705 x 294<br>Deepness : 240 maxi           |