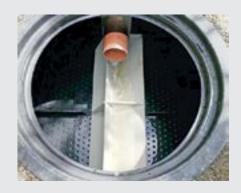

## Range ClearFox® By Breizho®

4PE, 6PE, 8PE, 15PE

ClearFox® By Breizho® is an innovative system that operates without electricity, easy to install and use and requires no special maintenance. If used properly, the filter is guaranteed for life without any changes. Its main features are its extremely stable operation (under load, overload) and the considerable cost reduction in long terms can be explained by the lack of technical parts and the cost of disposal and low maintenance.