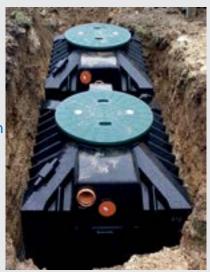

## Range ClearFox® By Breizho®

4PE, 6PE, 8PE, 15PE

ClearFox® By Breizho® is an innovative system that operates without electricity, easy to install and use and requires no special maintenance. If used properly, the filter is guaranteed for life without any changes. Its main features are its extremely stable operation (under load, overload) and the considerable cost reduction in long terms can be explained by the lack of technical parts and the cost of disposal and low maintenance.

- Reliable and robust
- Made in Germany
- Tanks warranty 15 years

- Ease of transport
- Handling and installation:
  Lightness, simplicity, speed
- Small footprint
- Low visual impact
- Quality and strenght of tanks, installing in the presence of ground water approved
- Less maintenance
- No electricity
- No moving parts
- Subsidiar residence authorized

| Model                         | Prechamber(s)   | Filter(s)       | Dimensions of the excavation Minimum in cm |
|-------------------------------|-----------------|-----------------|--------------------------------------------|
| ClearFox® By Breizho®<br>4PE  | 2250 Liters     | 2250 Liters     | 372 x 172<br>Deepness : 240 maxi           |
| ClearFox® By Breizho®<br>6PE  | 3500 Liters     | 2250 Liters     | 462 x 172<br>Deepness : 240 maxi           |
| ClearFox® By Breizho®<br>8PE  | 2 x 2250 Liters | 2250 Liters     | 525 x 172<br>Deepness : 240 maxi           |
| ClearFox® By Breizho®<br>15PE | 2 x 3500 Liters | 2 x 2250 Liters | 705 x 294<br>Deepness : 240 maxi           |